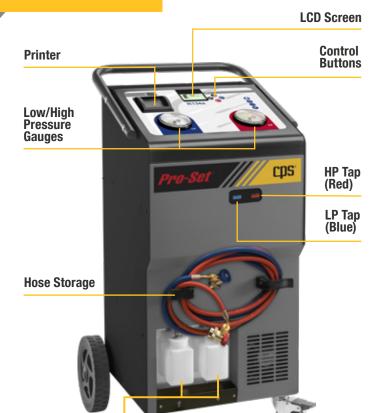

**AUTOMATIC OPERATION** 

OIL INJECTION

DATA BASE

LCD DISPLAY

HYBRID COMPATIBLE

## **FEATURES**

New/Old Oil Bottles

## 12 MONTHS WARRANTY

COMPACT SIZE

EASY TO READ GAUGES

MULTI LANGUAGE

**AUTOMATIC REMOVAL OF NCG'S** 

**ADJUSTABLE VACUUM SETTINGS** 

FULL AUSTRALIA WARRANTY BACKUP AND TECH SUPPORT

| Refrigerant          | R134A                               | Display           | LCD Graphic    |
|----------------------|-------------------------------------|-------------------|----------------|
| <b>Working Cycle</b> | Automatic / semi-automatic / manual | Database          | Yes            |
| Vacuum Pump          | 100 l/min                           | Printer           | Optional       |
| Vacuum Leak Test     | Automatic                           | Hybrid Compatible | Yes            |
| <b>Tank Capacity</b> | 12kg                                | Oil Injection     | Yes            |
| Scale Accuracy       | ± 5g                                | Power Supply      | 240V 50Hz      |
| Air Purge            | Automatic and manual                | Dimensions        | 51 x 48 x 89cm |
| Hose Length          | 2m                                  | Net/Gross Weight  | 55/65kg        |