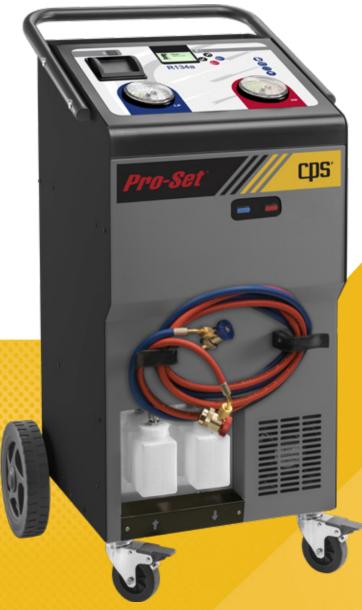

## PRO-SET SERIES

The CPS ProSet134 is designed to give airconditioning repairers all the functions necessary to perform service on R134A airconditioning systems like a professional. The simple and easy to use menu, the 100l/m pump and 12kg cylinder, coupled with its compact design for ease of use in the busy workshop, make it the ideal solution for maintenance and repairs of passenger and light commercial vehicles.

## 12 MONTHS WARRANTY

COMPACT SIZE

EASY TO READ GAUGES

MULTI LANGUAGE

**AUTOMATIC REMOVAL OF NCG'S** 

**ADJUSTABLE VACUUM SETTINGS** 

FULL AUSTRALIA WARRANTY BACKUP AND TECH SUPPORT

| Refrigerant          | R134A                               | Display           | LCD Graphic    |
|----------------------|-------------------------------------|-------------------|----------------|
| <b>Working Cycle</b> | Automatic / semi-automatic / manual | Database          | Yes            |
| Vacuum Pump          | 100 l/min                           | Printer           | Optional       |
| Vacuum Leak Test     | Automatic                           | Hybrid Compatible | Yes            |
| <b>Tank Capacity</b> | 12kg                                | Oil Injection     | Yes            |
| Scale Accuracy       | ± 5g                                | Power Supply      | 240V 50Hz      |
| Air Purge            | Automatic and manual                | Dimensions        | 51 x 48 x 89cm |
| Hose Length          | 2m                                  | Net/Gross Weight  | 55/65kg        |