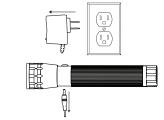

### **Charging Instructions**

- 1) Plug the charger into the charging port on the light.
- 2) Plug the charger into an electrical outlet.
- 3) After 3 hours the light is charged. Unplug the charger from the outlet and the light.

# **Replacement Parts**

- 1) 98006465 UV Phazer BLACK lamp
- 2) 98027303 Charger lithium ion North America

resulting from the improper use, handling, or results from using this product.

- 3) 98027304 Charger lithium ion EU
- 4) 98027305 Charger lithium ion UK
- 5) 98027302 Adapter Australia
- 6) 98027045 Battery Li-Ion 3.7V