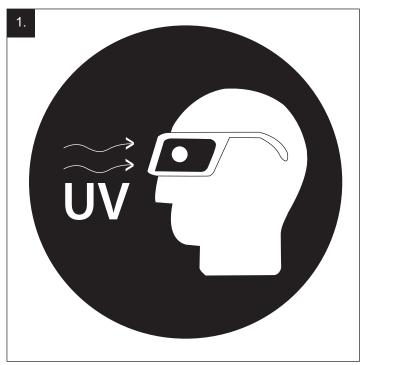

# CAUTION!

ALWAYS USE APPROPRIATE EYE PROTECTION (UV ENHANCING GLASSES) WHEN OPERATING LIGHT. Protect eyes during operation. Do not look directly at the light during operation. Exposure to UV light, even for a brief period can damage your eyes.

#### **IMPORTANT!**

Studies have proven that the use of UV Enhancing Glasses (supplied) allow the user to find and spot leaks easier and faster. For more information on this subject visit **www.uview.com** 

- 1) Put on UV Enhancing Glasses (supplied).
- 2) Turn on lamp by depressing switch.
- 3) Scan the area with the UV lamp.
- 4) Adjust focus/intensity by turning head on lamp.

A fluorescent glow will appear from leaks. For optimum results do not use lamp in bright sunlight and make sure to wear the UV Enhancing Glasses as they will allow you to more clearly see the fluorescent glow of the dye.