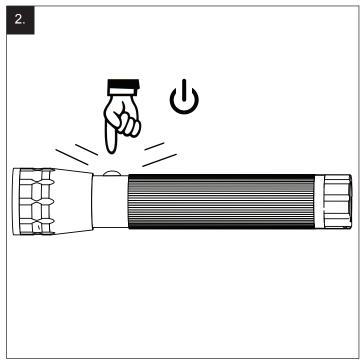

- 1) Put on UV Enhancing Glasses (supplied).
- 2) Turn on lamp by depressing switch.
- 3) Scan the area with the UV lamp.
- 4) Adjust focus/intensity by turning head on lamp.

A fluorescent glow will appear from leaks. For optimum results do not use lamp in bright sunlight and make sure to wear the UV Enhancing Glasses as they will allow you to more clearly see the fluorescent glow of the dye.