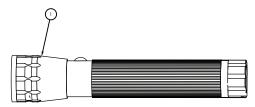

# **Replacement Parts**

- 1) 98006465 UV Phazer BLACK lamp
- 2) 98027303 Charger lithium ion North America

resulting from the improper use, handling, or results from using this product.

- 3) 98027304 Charger lithium ion EU
- 4) 98027305 Charger lithium ion UK
- 5) 98027302 Adapter Australia
- 6) 98027045 Battery Li-Ion 3.7V