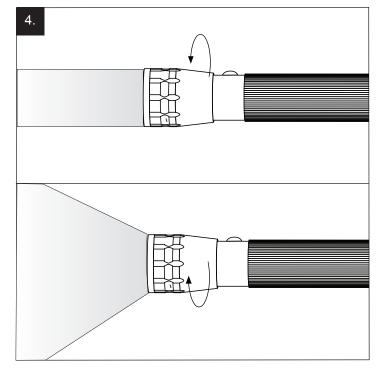

- 1) Put on UV Enhancing Glasses (supplied).
- 2) Turn on lamp by depressing switch.
- 3) Scan the area with the UV lamp.
- 4) Adjust focus/intensity by turning head on lamp.

A fluorescent glow will appear from leaks. For optimum results do not use lamp in bright sunlight and make sure to wear the UV Enhancing Glasses as they will allow you to more clearly see the fluorescent glow of the dye.