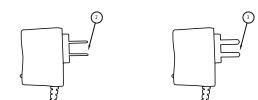

### **Charging Instructions**

- 1) Plug the charger into the charging port on the light.
- 2) Plug the charger into an electrical outlet.
- 3) After 3 hours the light is charged. Unplug the charger from the outlet and the light.

3 hrs.

Charging

time.