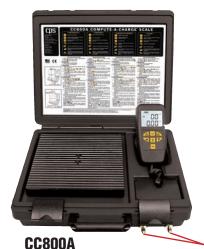

#### CC800A COMPUTE-A-CHARGE® Programmable Charging Scale

Programmable high capacity 220lb/100kg Compute-A-Charge® refrigerant charging/recovery scale, calibrated to strict NIST standards. Operating exclusively on two 9V alkaline batteries, the CC800A is the only fully automatic refrigerant scale that does not require line voltage and is R-410A compatible. Using the keypad controls, simply program the CC800A to transfer or recover a pre-set amount of refrigerant, hit "go" and walk away. The scale's advanced microcomputer circuitry will constantly monitor the progress of the job, shutting off the refrigerant flow when the pre-set amount is reached and audibly alert the user. A large, highly visible, 1 1/2" x 2" / 37mm x 48mm high resolution LCD readout, displays either Imperial or Metric measurements in .25oz / 10g increments. The ergonomic hand held remote incorporates a 6ft coil cord, a hanging hook and is backed with a magnet for attachment to metal surfaces. Full mechanical and visual overload protection. Operates 30 continuous hours on two 9V alkaline batteries (included). Automatic off feature.

#### CERTIFIED

CALIBRATED TO STANDARDS TRACEABLE TO THE NATIONAL INSTITUTE OF STANDARDS AND TECHNOLOGY (N.I.S.T.)

| CAPACITY       | 220 lb /100Kg                                        |
|----------------|------------------------------------------------------|
| ACCURACY       | .015% of reading                                     |
| RESOLUTION     | ±1/4oz /±10g                                         |
| PLATFORM SIZE  | 8 3/4" x 8 3/4" 223 x 223mm removable                |
| WEIGHT         | 8.5 lb/2.55 kg                                       |
| POWER          | (2) 9V batteries (included). Operates 30 cont. hours |
| READOUT        | Imperial /Metric                                     |
| OPERATING TEMP | -4°F - 156°F / -10°C to 50°C                         |
| PROGRAMMABLE   | Yes                                                  |