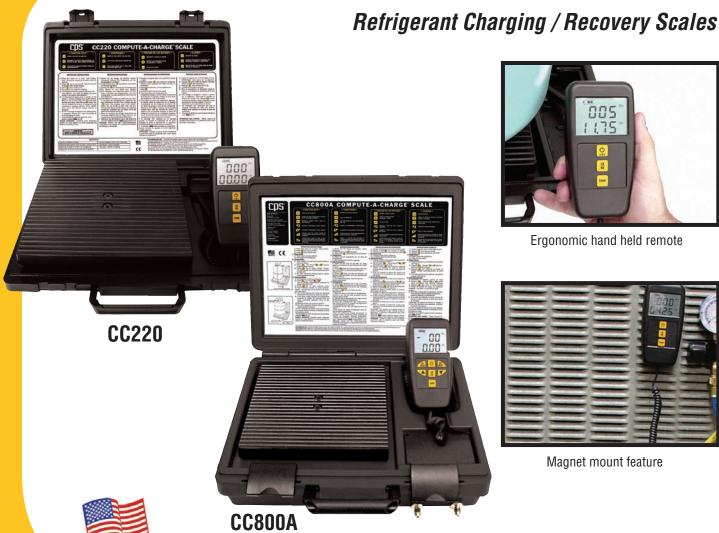

# **COMPUTE-A-CHARGE®**

Ergonomic hand held remote

Magnet mount feature

## **KEY FEATURES**

- High capacity 220 lb/100kg refrigerant scale
- Exceptional 0.015% of reading accuracy for critical charging
- Large high resolution LCD display with Imperial or Metric measurements
- · Ergonomic handheld remote with hanging hook and magnetic backing
- Operates on two 9V alkaline batteries (Included) (CC220 60 hrs/CC800 30 hrs)

### CC220 COMPUTE-A-CHARGE® Charging Scale

CERTIFIED

CALIBRATED TO STANDARDS TRACEABLE TO THE NATIONAL INSTITUTE OF STANDARDS AND TECHNOLOGY (N.I.S.T.)

High capacity 220lb/100kg Compute-A-Charge® refrigerant charging/recovery scale, calibrated to strict NIST standards. Removable metal scale platform enables use of product in or out of the protective case. Large, highly visible 1 1/2" x 2"/37mm x 48mm high resolution LCD readout displays either Imperial or Metric measurements in .25oz / 10g increments. The ergonomic hand held remote incorporates 6ft coil cord, a hanging hook and is backed with a magnet for attaching to metal surfaces. Full mechanical and visual overload protection. Operates 60 continuous hours on two 9V alkaline batteries (included). Automatic off feature.

#### CC800A COMPUTE-A-CHARGE® Programmable Charging Scale

Programmable high capacity 220lb/100kg Compute-A-Charge® refrigerant charging/recovery scale, calibrated to strict NIST standards. Operating exclusively on two 9V alkaline batteries, the CC800A is the only fully automatic refrigerant scale that does not require line voltage and is R-410A compatible. Using the keypad controls, simply program the CC800A to transfer or recover a pre-set amount of refrigerant, hit "go" and walk away. The scale's advanced microcomputer circuitry will constantly monitor the progress of the job, shutting off the refrigerant flow when the pre-set amount is reached and audibly alert the user. A large, highly visible, 1 1/2" x 2" / 37mm x 48mm high resolution LCD readout, displays either Imperial or Metric measurements in .25oz / 10g increments. The ergonomic hand held remote incorporates a 6ft coil cord, a hanging hook and is backed with a magnet for attachment to metal surfaces. Full mechanical and visual overload protection. Operates 30 continuous hours on two 9V alkaline batteries (included). Automatic off feature.