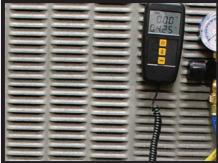

# **COMPUTE-A-CHARGE®**

Ergonomic hand held remote

Magnet mount feature

#### CC800A COMPUTE-A-CHARGE® Programmable Charging Scale

Programmable high capacity 220lb/100kg Compute-A-Charge® refrigerant charging/recovery scale, calibrated to strict NIST standards. Operating exclusively on two 9V alkaline batteries, the CC800A is the only fully automatic refrigerant scale that does not require line voltage and is R-410A compatible. Using the keypad controls, simply program the CC800A to transfer or recover a pre-set amount of refrigerant, hit "go" and walk away. The scale's advanced microcomputer circuitry will constantly monitor the progress of the job, shutting off the refrigerant flow when the pre-set amount is reached and audibly alert the user. A large, highly visible, 1 1/2" x 2" / 37mm x 48mm high resolution LCD readout, displays either Imperial or Metric measurements in .25oz / 10g increments. The ergonomic hand held remote incorporates a 6ft coil cord, a hanging hook and is backed with a magnet for attachment to metal surfaces. Full mechanical and visual overload protection. Operates 30 continuous hours on two 9V alkaline batteries (included). Automatic off feature.