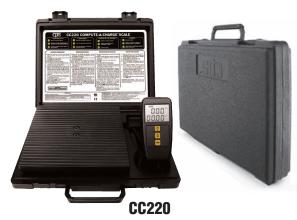

### CC220 COMPUTE-A-CHARGE® Charging Scale

CERTIFIED

CALIBRATED TO STANDARDS TRACEABLE TO THE NATIONAL INSTITUTE OF STANDARDS AND TECHNOLOGY (N.I.S.T.)

High capacity 220lb/100kg Compute-A-Charge® refrigerant charging/recovery scale, calibrated to strict NIST standards. Removable metal scale platform enables use of product in or out of the protective case. Large, highly visible 1 1/2" x 2"/37mm x 48mm high resolution LCD readout displays either Imperial or Metric measurements in .25oz / 10g increments. The ergonomic hand held remote incorporates 6ft coil cord, a hanging hook and is backed with a magnet for attaching to metal surfaces. Full mechanical and visual overload protection. Operates 60 continuous hours on two 9V alkaline batteries (included). Automatic off feature.

| CAPACITY       | 220 lb /100Kg                                        |
|----------------|------------------------------------------------------|
| ACCURACY       | .015% of reading                                     |
| RESOLUTION     | ±1/4oz /±10g                                         |
| PLATFORM SIZE  | 8 3/4" x 8 3/4" 223 x 223mm removable                |
| WEIGHT         | 5.6 lb/2.55 kg                                       |
| POWER          | (2) 9V batteries (included). Operates 60 cont. hours |
| READOUT        | Imperial /Metric                                     |
| OPERATING TEMP | -4°F - 156°F / -10°C to 50°C                         |
| PROGRAMMABLE   | No                                                   |