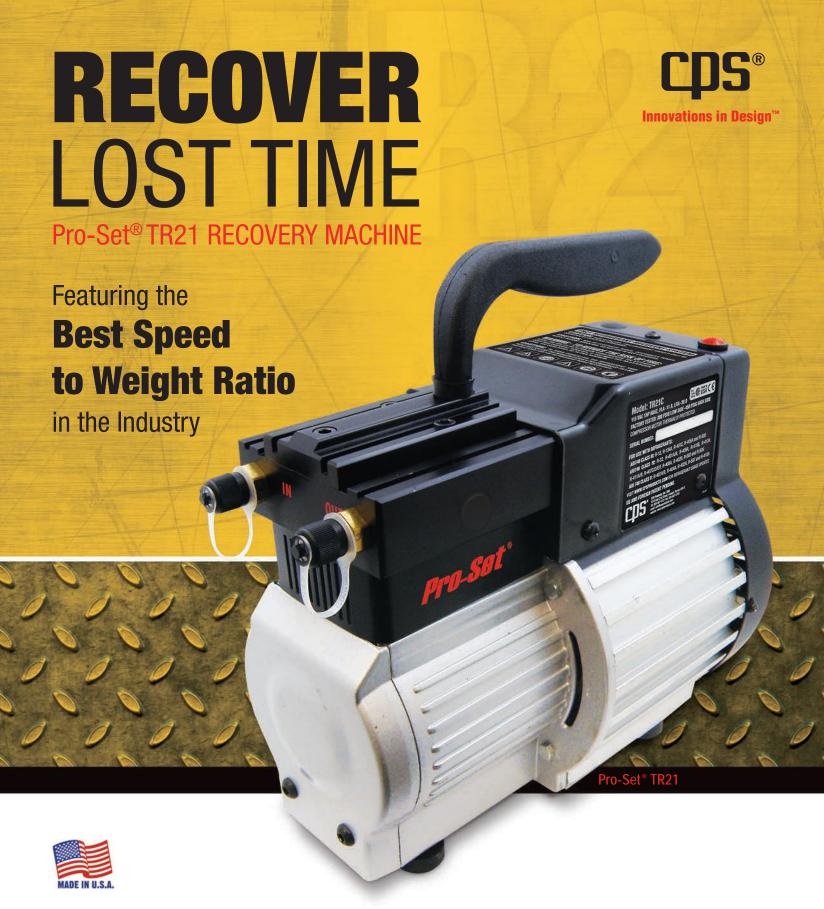

## **INTRODUCING THE PRO-SET® TR21**

THE SMALLEST • LIGHTEST • FASTEST • MOST RELIABLE • BEST LOOKING

|                   | R410A VAPOR@75<br>LBS KG |      | <b>R410A DIRECT LIQUID</b><br>LBS KG |      | R410A PUSH PULL<br>LBS KG |       |
|-------------------|--------------------------|------|--------------------------------------|------|---------------------------|-------|
| PRO-SET® TR21     | .703                     | .319 | 11.95                                | 5.42 | 31.70                     | 14.38 |
| APPION G5         | .396                     | .180 | 3.48                                 | 1.58 | 10.21                     | 4.63  |
| APPION G1         | .264                     | .120 | 4.32                                 | 1.96 | 12.17                     | 5.52  |
| ATP RG5410EX      | .443                     | .201 | 5.14                                 | 2.33 | 14.13                     | 6.41  |
| RITCHIE XLT95760  | .490                     | .220 | 1.68                                 | 0.76 | 12.21                     | 5.54  |
| REFTEC DIABLO-115 | .220                     | .100 | 4.98                                 | 2.26 | 15.00                     | 6.80  |
| INFICON VORTEX AC | .287                     | .130 | 3.46                                 | 1.57 | 11.35                     | 5.15  |
| BACHARACH STINGER | .310                     | .140 | 3.26                                 | 1.48 | 16.29                     | 7.39  |

## **BUILT FOR PERFORMANCE**

5 years of intensive product research and development

have produced the smallest, lightest, fastest and most reliable recovery machine found anywhere in the world. That means you can get the job done more effectively in half the time.

**MULTIPLE PATENTS PENDING** 

Pro-Set® TR21