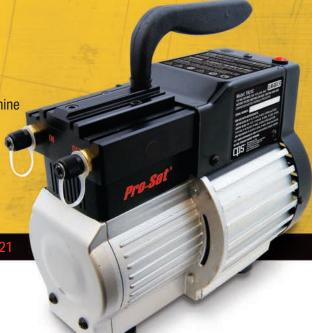

## **INTRODUCING THE PRO-SET® TR21**

THE SMALLEST • LIGHTEST • FASTEST • MOST RELIABLE • BEST LOOKING

|                   | R410A VAPOR@75<br>LBS KG |      | <b>R410A DIRECT LIQUID</b><br>LBS KG |      | R410A PUSH PULL<br>LBS KG |       |
|-------------------|--------------------------|------|--------------------------------------|------|---------------------------|-------|
| PRO-SET® TR21     | .703                     | .319 | 11.95                                | 5.42 | 31.70                     | 14.38 |
| APPION G5         | .396                     | .180 | 3.48                                 | 1.58 | 10.21                     | 4.63  |
| APPION G1         | .264                     | .120 | 4.32                                 | 1.96 | 12.17                     | 5.52  |
| ATP RG5410EX      | .443                     | .201 | 5.14                                 | 2.33 | 14.13                     | 6.41  |
| RITCHIE XLT95760  | .490                     | .220 | 1.68                                 | 0.76 | 12.21                     | 5.54  |
| REFTEC DIABLO-115 | .220                     | .100 | 4.98                                 | 2.26 | 15.00                     | 6.80  |
| INFICON VORTEX AC | .287                     | .130 | 3.46                                 | 1.57 | 11.35                     | 5.15  |
| BACHARACH STINGER | .310                     | .140 | 3.26                                 | 1.48 | 16.29                     | 7.39  |

## **BUILT FOR PERFORMANCE**

5 years of intensive product research and development

have produced the smallest, lightest, fastest and most reliable recovery machine found anywhere in the world. That means you can get the job done more effectively in half the time.

**MULTIPLE PATENTS PENDING** 

Pro-Set® TR21