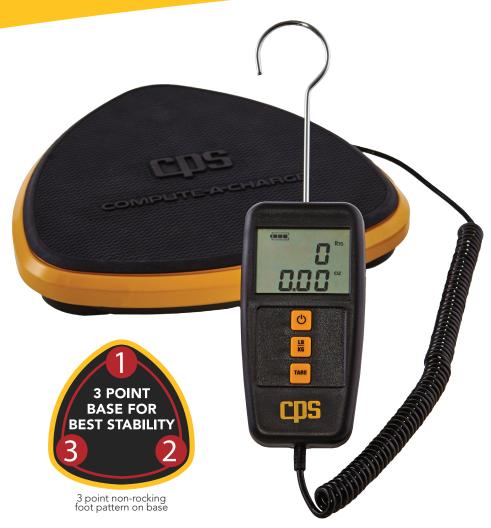

### **FEATURES:**

- Weigh, charge or recover refrigerants up to 110 lb (50 kg)
- 0.20 oz (5 g) display resolution
- Accurate to 0.015% of reading
- Battery/Life: One 9V = 75 hrs; Two 9V: = 150 hrs
- 3 button corded control with large, high contrast, wide angle, display
- Cast aluminum platform and base
- 3 point non-rocking foot pattern for best stability
- Heavy duty rubber platform mat
- Unique patent pending design