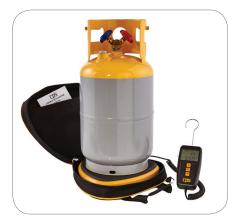

Accepts wide range of tank sizes

Padded soft case with embroidered front

Ergonomic control with large display