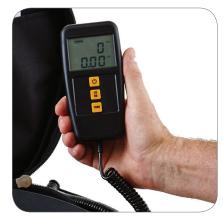

Accepts wide range of tank sizes

Padded soft case with embroidered front

Ergonomic control with large display