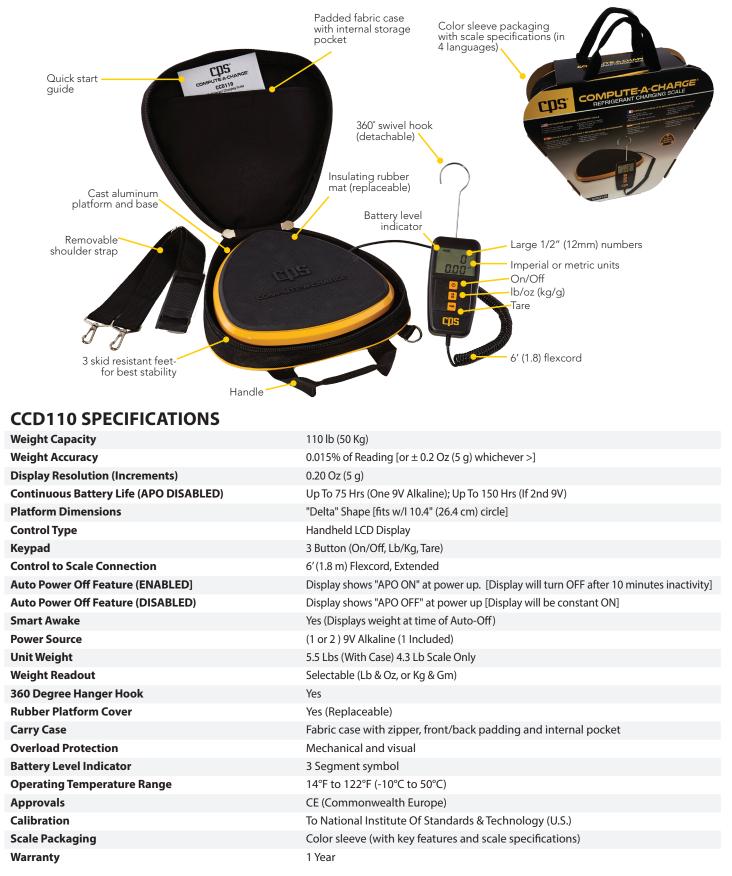

### **FEATURES:**

- Weigh, charge or recover refrigerants up to 110 lb (50 kg)
- 0.20 oz (5 g) display resolution
- Accurate to 0.015% of reading
- Battery/Life: One 9V = 75 hrs; Two 9V: = 150 hrs
- 3 button corded control with large, high contrast, wide angle, display
- Cast aluminum platform and base
- 3 point non-rocking foot pattern for best stability
- Heavy duty rubber platform mat
- Unique patent pending design

Accepts wide range of tank sizes

Padded soft case with embroidered front

Ergonomic control with large display