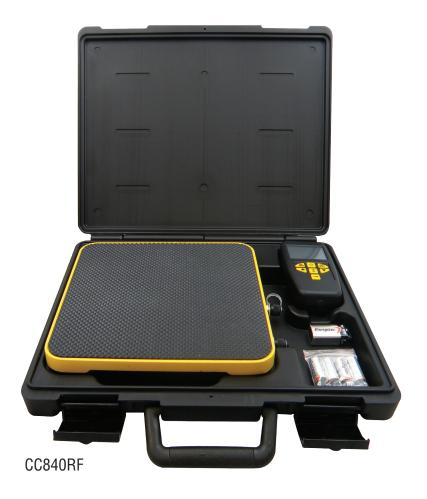

# **Leader in Charging Scale Technology**

Wireless hand held display unit

Removable scale platform

- World's only cordless Fully Automatic Programmable RF Charging Scale
- Set it and forget it software
- 240lb weight capacity
- Best in class accuracy

#### CC840RF

Same as CC240RF plus automatic programmable charging with **set it and forget it** software.