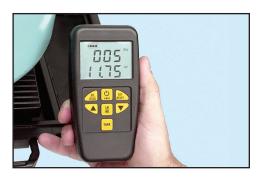

# **Leader in Charging Scale Technology**

Wireless hand held display unit

Removable scale platform

- World's only cordless Fully Automatic Programmable RF Charging Scale
- Set it and forget it software
- 240lb weight capacity
- Best in class accuracy