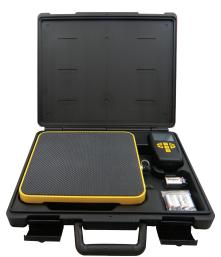

# **Leader in Charging Scale Technology**

Wireless hand held display unit

Removable scale platform

- World's only cordless Fully Automatic Programmable RF Charging Scale
- Set it and forget it software
- 240lb weight capacity
- Best in class accuracy

## **COMPUTE-A-CHARGE®**

CPS® Products proudly introduces its new line of cordless RF charging scales including the world's first fully automatic programmable RF controlled unit featuring set it and forget it software. We have also added the CC110 featuring a .1oz (5 gram) resolution and the CC50 with a .05oz (1 gram) resolution. For over 27 years Compute-A-Charge® has been the brand you can trust for performance accuracy and reliability.

#### CC240RF

2.4 GHz frequency operation 240lb / 110kg capacity +- .25oz / +- 10gr resolution

#### CC840RF

Same as CC240RF plus automatic programmable charging with **set it and forget it** software.