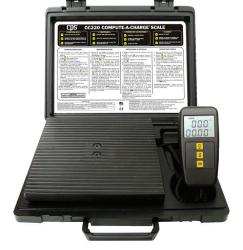

#### CC800A\*

220lb / 100kg capacity +-.25oz / +-10gr resolution Fully automatic programmable charging

#### CC220\*

Same as CC800A Without automatic programmable charging